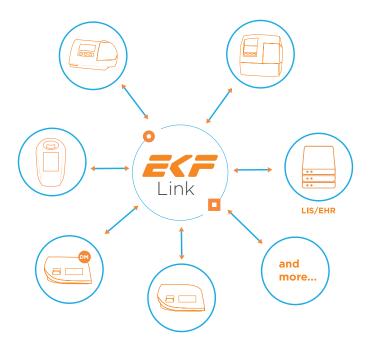

## Centralize connectivity for all of your analyzers

EKF Link is a middleware solution for healthcare providers to manage all of their Point of Care analyzers and the generated data on one centralized platform.

EKF Link is a flexible, open solution that can be interfaced to any vendor's Point of Care analyzer to permit the real-time management of data including patient test results, QC results, operator management and analyzer configuration.